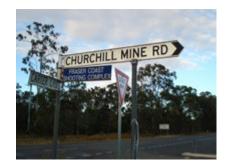

## **Range Location Narrative**

The SSAA shooting ranges are located within the Fraser Coast Shooting Complex which is situated between Maryborough and Hervey Bay.

The usual approach is to travel along the Maryborough - Hervey Bay Road to Dundathu and turn into Churchill Mine Road. (There is a sign to the Shooting Complex at the intersection.)

The Shooting Complex is approx. 9.5 Km along the dirt road on the left and is numbered 933.

Once inside the Complex, proceed straight ahead to the SSAA facilities.

Alternatively, the Complex may be approached from the northern end of Churchill Mine Road which intersects the Hervey Bay - Torbanlea Road about 1 Km outside Torbanlea township. The distance to the Complex entrance from this direction is approx. 11 Km.